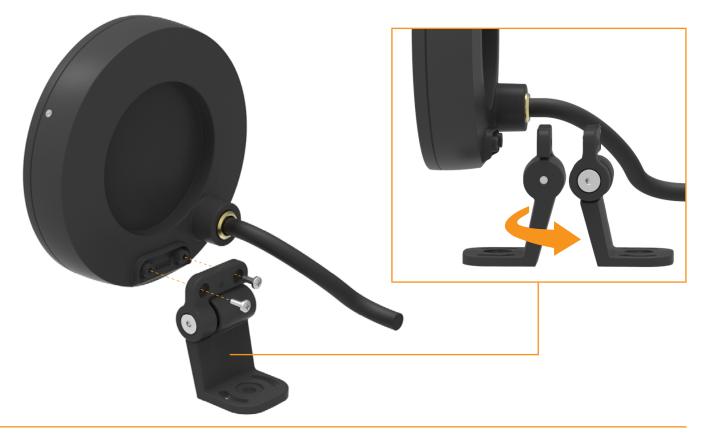

### Luminaire Assembly

**Step 1** Screw the mounting foot to the luminaire body, Please note that the mounting foot can be reversed if required.

LUMASCAPE ASIA PACIFIC Brisbane Technology Park, 18 Brandl Street, Eight Mile Plains, QLD 4113, Australia Phone +61 7 3854 5000 | Fax +61 7 3854 5001 | Email: sales@lumascape.com.au | www.lumacape.com