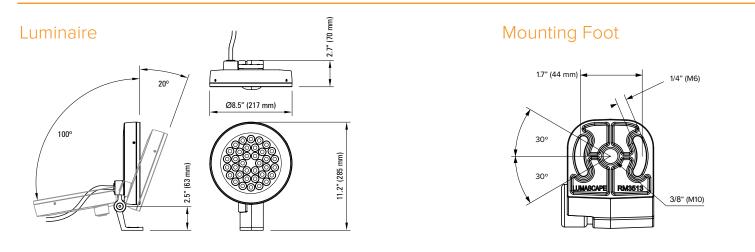

DC
- Only use Lumascape power supply, control equipment and accessories.
- > Ensure mains input power is surge protected.
- Never make connections whilst the power is connected.
- > Do not make modifications or alter the product.
- > Luminaire must be submerged while in operation.
- > Luminaire is factory sealed; opening will void warranty.

LUMASCAPE ASIA PACIFIC Brisbane Technology Park, 18 Brandl Street, Eight Mile Plains, QLD 4113, Australia Phone +61 7 3854 5000 | Fax +61 7 3854 5001 | Email: sales@lumascape.com.au | www.lumacape.com

LUMASCAPE NORTH AMERICA 1300 Industrial Road, Unit #19, San Carlos, CA 94070, USA Phone +1 650 595 5862 | Fax +1 650 595 5820 | Email: info@lumascape.com | www.lumacape.com

INSTALLATION INSTRUCTIONS UNDERWATER LUMINAIRE SURFACE MOUNT



#### Overview



### Luminaire Assembly

**Step 1** Screw the mounting foot to the luminaire body, Please note that the mounting foot can be reversed if required.



LUMASCAPE ASIA PACIFIC Brisbane Technology Park, 18 Brandl Street, Eight Mile Plains, QLD 4113, Australia Phone +61 7 3854 5000 | Fax +61 7 3854 5001 | Email: sales@lumascape.com.au | www.lumacape.com

LUMASCAPE NORTH AMERICA 1300 Industrial Road, Unit #19, San Carlos, CA 94070, USA Phone +1 650 595 5862 | Fax +1 650 595 5820 | Email: info@lumascape.com | www.lumacape.com

Products and specifications are subject to change without notice.

**INSTALLATION INSTRUCTIONS** UNDERWATER LUMINAIRE SURFACE MOUNT



### Mount Luminaire

**Step 2** Place the luminaire in the mounting position and mark the anchor points you wish to use.



**Step 3** Dri