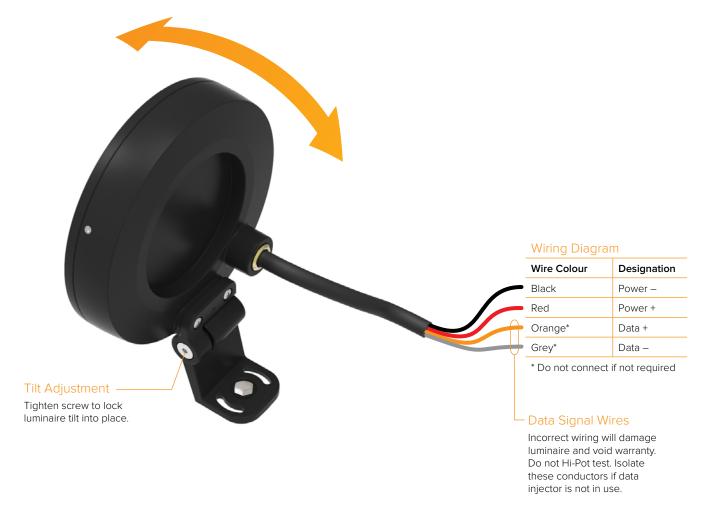

#### INSTALLATION INSTRUCTIONS

UNDERWATER LUMINAIRE SURFACE MOUNT

Step 5 Adjust luminaire tilt and tighten screw to lock in tilt. Connect Luminaire to suitable 30 V DC power supply or low voltage PowerSync<sup>™</sup> master. Ensure electrical connection is in accordance with local electrical code.