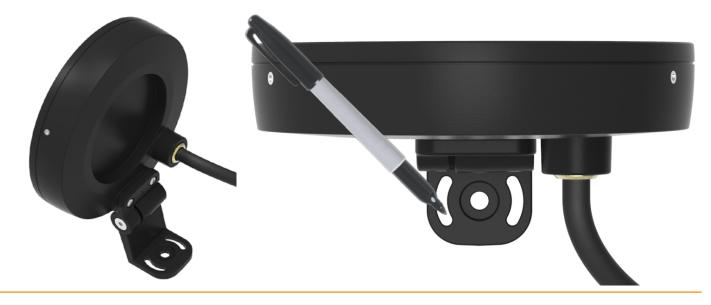

### Mount Luminaire

**Step 2** Place the luminaire in the mounting position and mark the anchor points you wish to use.

**Step 3** Drill holes for mounting bracket as marked.

**Step 4** Adjust luminaire rotation and secure luminaire to mounting surface.