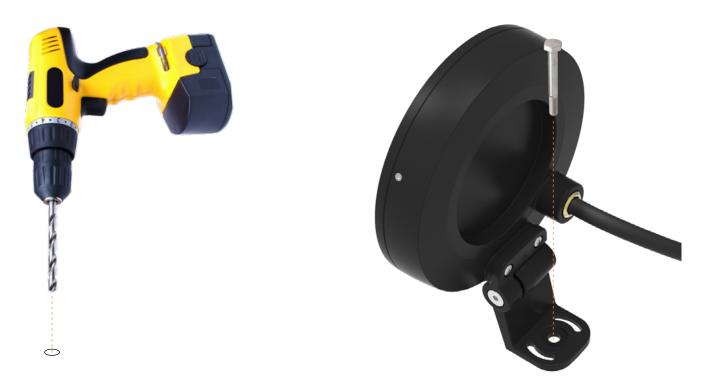

### Mount Luminaire

**Step 2** Place the luminaire in the mounting position and mark the anchor points you wish to use.

**Step 3** Drill holes for mounting bracket as marked.

**Step 4** Adjust luminaire rotation and secure luminaire to mounting surface.