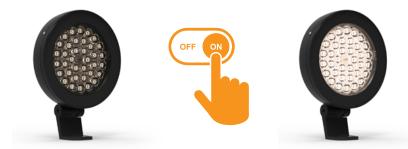

ire rotation and secure luminaire to mounting surface.



LUMASCAPE ASIA PACIFIC Brisbane Technology Park, 18 Brandl Street, Eight Mile Plains, QLD 4113, Australia Phone +61 7 3854 5000 | Fax +61 7 3854 5001 | Email: sales@lumascape.com.au | www.lumacape.com

LUMASCAPE NORTH AMERICA 1300 Industrial Road, Unit #19, San Carlos, CA 94070, USA Phone +1 650 595 5862 | Fax +1 650 595 5820 | Email: info@lumascape.com | www.lumacape.com

#### INSTALLATION INSTRUCTIONS

UNDERWATER LUMINAIRE SURFACE MOUNT



Step 5 Adjust luminaire tilt and tighten screw to lock in tilt. Connect Luminaire to suitable 30 V DC power supply or low voltage PowerSync<sup>™</sup> master. Ensure electrical connection is in accordance with local electrical code.



**Step 6** Power up the circuit to test the installation.



### **QUESTIONS** Contact us at details below.

LUMASCAPE ASIA PACIFIC Brisbane Technology Park, 18 Brandl Street, Eight Mile Plains, QLD 4113, Australia Phone +61 7 3854 5000 | Fax +61 7 3854 5001 | Email: sales@lumascape.com.au | www.lumacape.com

LUMASCAPE NORTH AMERICA 1300 Industrial Road, Unit #19, San Carlos, CA 94070, USA Phone +1 650 595 5862 | Fax +1 650 595 5820 | Email: info@lumascape.com | www.lumacape.com

Products and specifications are subject to change without notice.