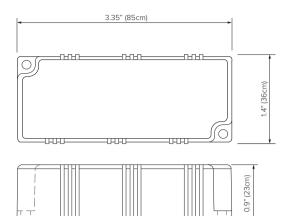

### Physical

| Dimensions | (w)1.42" (h)3.35" (l)0.91" | (w)36mm (h)85mm (l)23mm |  |
|------------|----------------------------|-------------------------|--|
| Weight     | 0.282lb (0.1kg)            |                         |  |