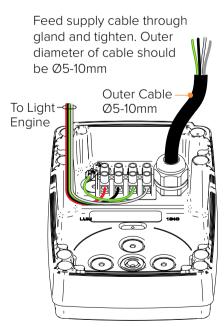

input power is surge protected.

- > Never make connections whilst the power is connected.
- > Do not make modifications or alter the product.
- > Keep luminaire and connections clean and free of debris and moisture.
- > It is the installers responsibility that the installation is adequately sealed to avoid moisture ingress.

**LUMASCAPE ASIA PACIFIC** Brisbane Technology Park, 18 Brandl Street, Eight Mile Plains, QLD 4113, Australia Phone +61 7 3854 5000 | Fax +61 7 3854 5001 | Email: sales@lumascape.com.au | www.lumacape.com



SURFACE MOUNT
ADJUSTABLE SPOTLIGHT



# Open Luminaire

Loosen the four screws and remove the lid and open the luminaire.





In the base drill out gland holes as required.



## Install Gland

Drill the hole for the gland. Use a 16mm drill bit to drill the







**LUMASCAPE ASIA PACIFIC** Brisbane Technology Park, 18 Brandl Street, Eight Mile Plains, QLD 4113, Australia Phone +61 7 3854 5000 | Fax +61 7 3854 5001 | Email: sales@lumascape.com.au | www.lumacape.com



SURFACE MOUNT
ADJUSTABLE SPOTLIGHT



# Connect Supply Cable



### Mount Base to Wall

Bolt luminaire to mounting surface making sure the gasket seal is inserted between the mounting surface and the wall.



## Close Luminaire

Re-attach lid to base, making sure the seal is correctly placed between the two components.



**LUMASCAPE ASIA PACIFIC** Brisbane Technology Park, 18 Brandl Street, Eight Mile Plains, QLD 4113, Australia Phone +61 7 3854 5000 | Fax +61 7 3854 5001 | Email: sales@lumascape.com.au | www.lumacape.com



SURFACE MOUNT
ADJUSTABLE SPOTLIGHT



# Aim Luminaire

Usi