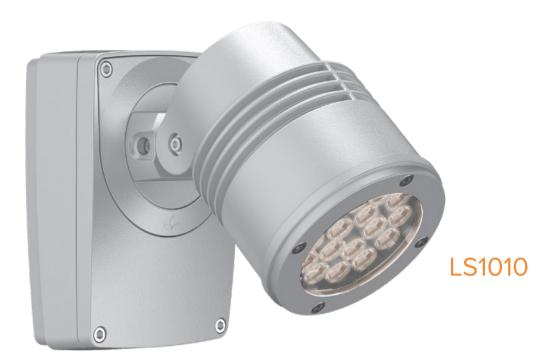

SURFACE MOUNT
ADJUSTABLE SPOTLIGHT





#### WARNING

Install in accordance with National Electric Code, ANSI/NFPA 70 or the Canadian Electrical Code, Part I (CEC), CSA C22.1



#### READ ALL SAFETY INSTRUCTIONS FIRST

- > Follow instructions carefully, failure to do so will void warranty.
- > Ensure installation complies with local law and applicable standards.
- > Input voltage is 120-277 V AC, 50/60 Hz
- > Only use Lumascape power supply, control equipment and leader cables.
- > Ensure mains input power is surge protected.

- > Never make connections whilst the power is connected.
- > Do not make modifications or alter the product.
- > Keep luminaire and connections clean and free of debris and moisture.
- > It is the installers responsibility that the installation is adequately sealed to avoid moisture ingress.

**LUMASCAPE ASIA PACIFIC** Brisbane Technology Park, 18 Brandl Street, Eight Mile Plains, QLD 4113, Australia Phone +61 7 3854 5000 | Fax +61 7 3854