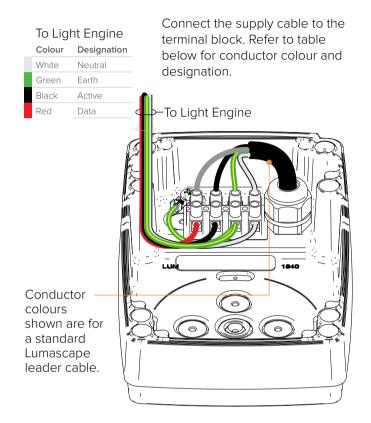

lation is adequately sealed to avoid moisture ingress.

**LUMASCAPE ASIA PACIFIC** Brisbane Technology Park, 18 Brandl Street, Eight Mile Plains, QLD 4113, Australia Phone +61 7 3854 5000 | Fax +61 7 3854 5001 | Email: sales@lumascape.com.au | www.lumacape.com



SURFACE MOUNT
ADJUSTABLE SPOTLIGHT



# Open Luminaire

Loosen the four screws and remove the lid and open the luminaire.





In the base drill out gland holes as required.



## Install Gland

Drill the hole for the gland. Use a 16mm drill bit to drill the







**LUMASCAPE ASIA PACIFIC** Brisbane Technology Park, 18 Brandl Street, Eight Mile Plains, QLD 4113, Australia Phone +61 7 3854 5000 | Fax +61 7 3854 5001 | Email: sales@lumascape.com.au | www.lumacape.com



SURFACE MOUNT
ADJUSTABLE SPOTLIGHT



# Connect Supply Cable



### Mount Base to Wall

Bolt luminaire to mounting surface making sure the gasket seal is inserted between the mounting surface and the wall.



## Close Luminaire

Re-attach lid to base, making sure the seal is correctly placed between the two components.



**LUMASCAPE ASIA PACIFIC** Brisbane Technology Park, 18 Brandl Street, Eight Mile Plains, QLD 4113, Australia Phone +61 7 3854 5000 | Fax +61 7 3854 5001 | Email: sales@lumascape.com.au | www.lumacape.com



SURFACE MOUNT
ADJUSTABLE SPOTLIGHT



# Aim Luminaire

Using an Allen key adjust the luminaire's tilt and rotation. Loosen the screws to adjust and tighten to lock luminaire into place.