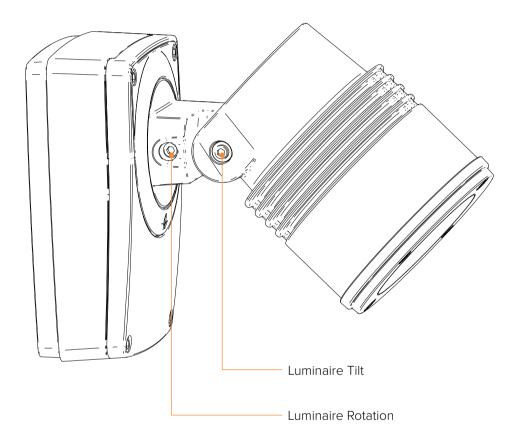

# Aim Luminaire

Using an Allen key adjust the luminaire's tilt and rotation. Loosen the screws to adjust and tighten to lock luminaire into place.