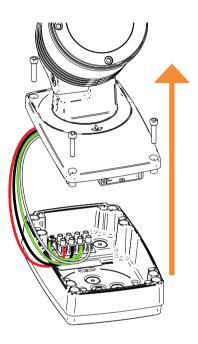

# Connect Supply Cable

### Mount Base to Wall

Bolt luminaire to mounting surface making sure the gasket seal is inserted between the mounting surface and the wall.