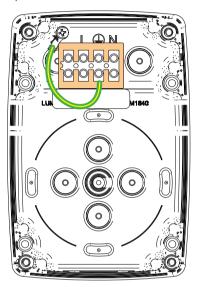

> Only use Lumascape power supply, control equipment and leader cables.
- > Ensure mains input power is surge protected.

- > Never make connections whilst the power is connected.
- > Do not make modifications or alter the product.
- > Keep luminaire and connections clean and free of debris and moisture.
- > It is the installers responsibility that the installation is adequately sealed to avoid moisture ingress.

**LUMASCAPE ASIA PACIFIC** Brisbane Technology Park, 18 Brandl Street, Eight Mile Plains, QLD 4113, Australia Phone +61 7 3854 5000 | Fax +61 7 3854 5001 | Email: sales@lumascape.com.au | www.lumacape.com



SURFACE MOUNT
ADJUSTABLE SPOTLIGHT



# Open Luminaire

Loosen the four screws and remove the lid and open the luminaire.





In the base drill out gland holes as required.



## Install Gland

Drill the hole for the gland. Use a 16mm drill bit to drill the







**LUMASCAPE ASIA PACIFIC** Brisbane Technology Park, 18 Brandl Street, Eight Mile Plains, QLD 4113, Australia Phone +61 7 3854 5000 | Fax +61 7 3854 5001 | Email: sales@lumascape.com.au | www.lumacape.com



SURFACE MOUNT
ADJUSTABLE SPOTLIGHT



# Connect Supply Cable



### Mount Base to Wall

Bolt luminaire to mounting surface making sure the gasket seal is inserted between the mounting surface and the wall.



## Close Luminaire

Re-attach lid to base, making sure the seal is correctly placed between the two components.



**LUMASCAPE ASIA PACIFIC** Brisbane Technology Park, 18 Brandl Street, Eight Mile Plains, QLD 4113, Australia Phone +61 7 3854 5000 | Fax +61 7 3854 5001 | Email: sales@lumascap