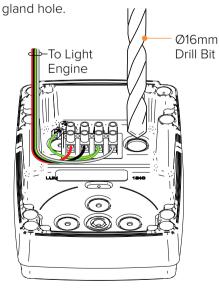

## Install Gland

Drill the hole for the gland. Use a 16mm drill bit to drill the

**LUMASCAPE ASIA PACIFIC** Brisbane Technology Park, 18 Brandl Street, Eight Mile Plains, QLD 4113, Australia Phone +61 7 3854 5000 | Fax +61 7 3854 5001 | Email: sales@lumascape.com.au | www.lumacape.com