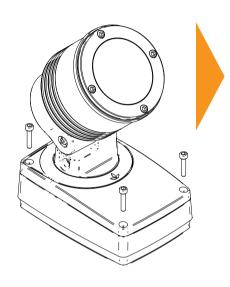

# Open Luminaire

Loosen the four screws and remove the lid and open the luminaire.

In the base drill out gland holes as required.

## Install Gland

Drill the hole for the gland. Use a 16mm drill bit to drill the

**LUMASCAPE ASIA PACIFIC** Brisbane Technology Park, 18 Brandl Street, Eight Mile Plains, QLD 4113, Australia Phone +61 7 3854 5000 | Fax +61 7 3854 5001 | Email: sales@lumascape.com.au | www.lumacape.com