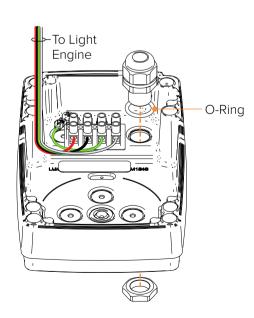

## Install Gland

Drill the hole for the gland. Use a 16mm drill bit to drill the

**LUMASCAPE ASIA PACIFIC** Brisbane Technology Park, 18 Brandl Street, Eight Mile Plains, QLD 4113, Australia Phone +61 7 3854 5000 | Fax +61 7 3854 5001 | Email: sales@lumascape.com.au | www.lumacape.com