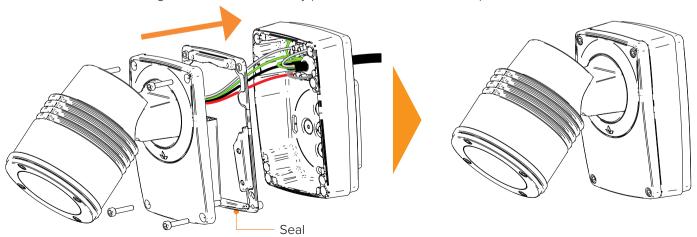

# Open Luminaire

Loosen the four screws and remove the lid and open the luminaire.

In the base drill out gland holes as required.

## Close Luminaire

Re-attach lid to base, making sure the seal is correctly placed between the two components.

**LUMASCAPE ASIA PACIFIC** Brisbane Technology Park, 18 Brandl Street, Eight Mile Plains, QLD 4113, Australia Phone +61 7 3854 5000 | Fax +61 7 3854 5001 | Email: sales@lumascape.com.au | www.lumacape.com