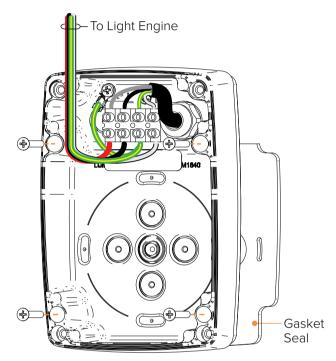

# Connect Supply Cable

### Mount Base to Wall

Bolt luminaire to mounting surface making sure the gasket seal is inserted between the mounting surface and the wall.