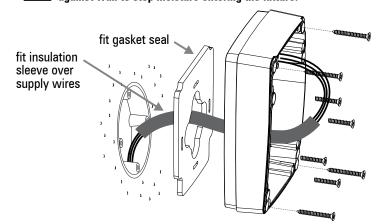

#### **Connect and mount luminaire base**

Cover supply wires with insulation sleeve and connect luminaire to supply using terminal block. Refer to wiring diagram in back for details. Screw down luminaire base on junction box ensuring gasket seal is correctly inserted between junction box and luminaire base. If required use additional screws to mount luminaire base to mounting surface.

3.

It is the installers responsibility to ensure proper seal against wall to stop moisture entering the fixture.

#### **Seal luminaire**

4.

Connect the luminaire head to the base by first connecting the driver wires to the corresponding wires on the supply side using the terminal block. Refer to wiring diagram in back for details. Secondly screw the luminaire head to the base, ensuring the seal is correctly in place between the two components.