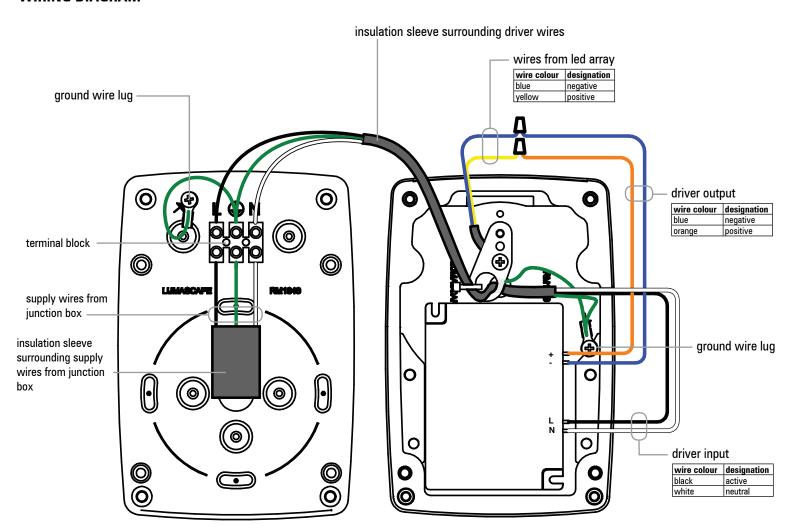

## **WIRING DIAGRAM**

Should you experience any difficulty, please contact Lumascape directly: phone (866) 695-5862 or email info@lumascape.com

#### **Connect and mount luminaire base**

Cover supply wires with insulation sleeve and connect luminaire to supply using terminal block. Refer to wiring diagram in back for details. Screw down luminaire base on junction box ensuring gasket seal is correctly inserted between junction box and luminaire base. If required use additional screws to mount luminaire base to mounting surface.

#### **Seal luminaire**

4.

Connect the luminaire head to the base by first connecting the driver wires to the corresponding wires on the supply side using the terminal block. Refer to wiring diagram in back for details. Secondly screw the luminaire head to the base, ensuring the seal is correctly in place between the two components.