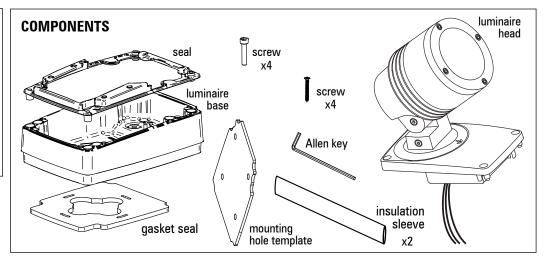

## **LS421LED** Centria Surface Mount

## Warranty void if not installed per instructions and local electrical code

Fixing Holes 3.5" (88.9mm) 4" round/octagonal junction box,

(by others).

#### WARNING

Do not use power tools to assemble or fasten.

For wall mount use only Do not operate luminaire with missing or damaged components

Install in accordance with National Electric Code, ANSI/NFPA 70 or the Canadian Electrical Code, Part I (CEC), CSA C22.1