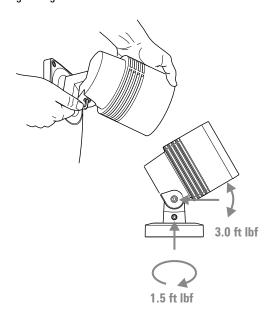

#### **Aim luminaire**

Aim luminaire as desired and secure by tightening screws.