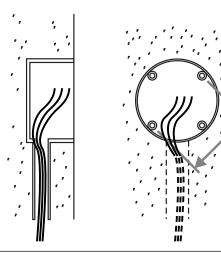

### Make sure all power is isolated before you begin!

Run supply wires to the junction box on which the luminaire is to be installed.

#### **Drill J-box mounting holes** 2.

Insert mounting hole template into luminaire base and drill holes as required. Remove template and punch or drill a hole for the supply wires.