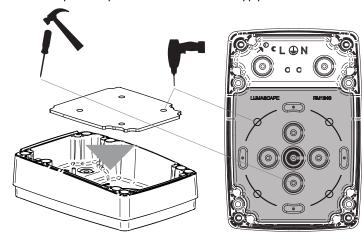

#### **Drill J-box mounting holes** 2.

Insert mounting hole template into luminaire base and drill holes as required. Remove template and punch or drill a hole for the supply wires.

#### **Connect and mount luminaire base**

Cover supply wires with insulation sleeve and connect luminaire to supply using terminal block. Refer to wiring diagram in back for details. Screw down luminaire base on junction box ensuring gasket seal is correctly inserted between junction box and luminaire base. If required use additional screws to mount luminaire base to mounting surface.