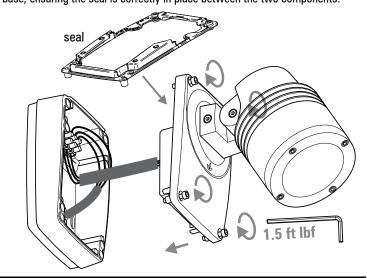

#### **Seal luminaire**

4.

Connect the luminaire head to the base by first connecting the driver wires to the corresponding wires on the supply side using the terminal block. Refer to wiring diagram in back for details. Secondly screw the luminaire head to the base, ensuring the seal is correctly in place between the two components.

# 5.