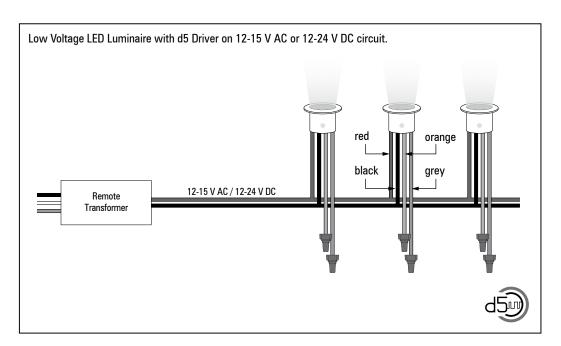

#### Wiring for Non-Dimming Installations

NOTE: The above diagram is intended to show electrical pathways between luminaires and ancillary devices. This diagram is <u>not</u> intended to show type or color of cord/wire, wire gauge or approved use of the cord/wire supplied with luminaires. *Consult the luminaire-specific cutsheet or the factory for detailed specifications.* 

#### Wiring for Dimming Confirgurations

Please refer to the appropriate wiring diagram for information on required system components and connectors.

#### **Dimmable Wiring Diagram Reference**

| Input Voltage | LED Color    | Control Type | Wiring Diagram |
|---------------|--------------|--------------|----------------|
| 13-DIM        | Single Color | PWM          | 2,3,4          |