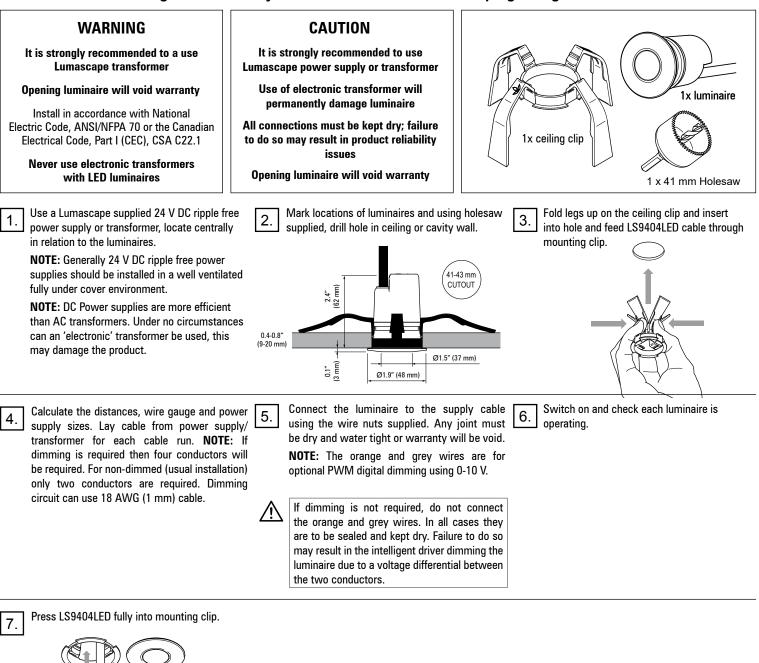

# **INSTALLATION INSTRUCTIONS**

### LS9404LED: Vedita Ceiling/Cavity Mount

LUMASCAPE

INPUT VOLTAGE: 12-15 V AC 60 Hz, 12-24 V DC

DOWNLIGHT

Warranty void if not installed per instructions and local electrical code

Note: Fixture uses intelligent driver. Always leave on for 20 seconds unless programing.