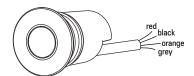

## Wiring Polarity

| red    | V+                          |
|--------|-----------------------------|
| black  | V -                         |
| orange | DIM+ (connection optional)  |
| grey   | DIM - (connection optional) |

**NOTE:** Connect dimming wires only if needed. Otherwise isolate.

Cord 20 gauge (0.5 mm<sup>2</sup>)