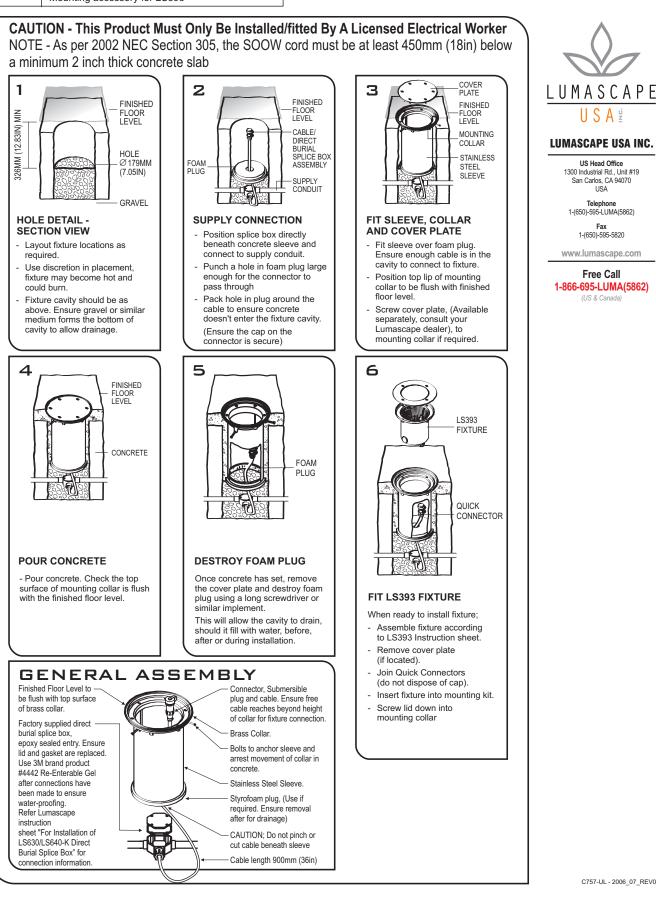

# IMPORTANT INSTRUCTIONS

## For Installation LS647K-UL

c(UL)us

US Head Office

1300 Industrial Rd., Unit #19

San Carlos, CA 94070

USA

Telephone 1-(650)-595-LUMA(5862)

Fax

1-(650)-595-5820

www.lumascape.com

Free Call

(US & Canada)

MODEL

LS647K Mounting accessory for LS393