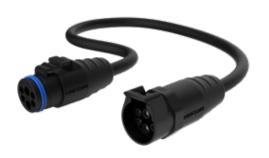

## Use for LS9230 Faisca F3 Facade Marker For Connection Type 43 in CE and UL installations

2-core, 16 AWG (1.5 mm²) plus 2 twisted pairs 23 AWG (0.34 mm²) jumper cable suitable for use in CE and UL installations (UL AWM/STYLE 22308). Compatible with all luminaires with Type 43 connectorized supply cable options. Supplied fitted with an IP68 connector for pairing with the first connectorized luminaire in a Powersync™5, Low Voltage circuit.