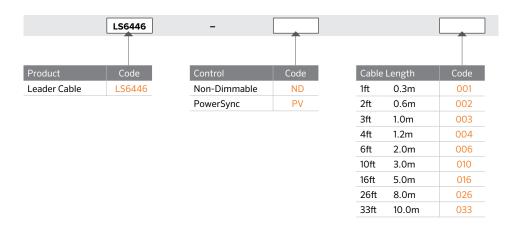

Jumper Cable Powersync™ Extra Low Voltage 16AWG (1.5mm²) + Data - LS6446

Note: Select the corresponding cable type according to the integrated controls of the chosen luminaire. Contact Lumascape for more information.

Products and specifications are subject to change without notice. LS6446-241115