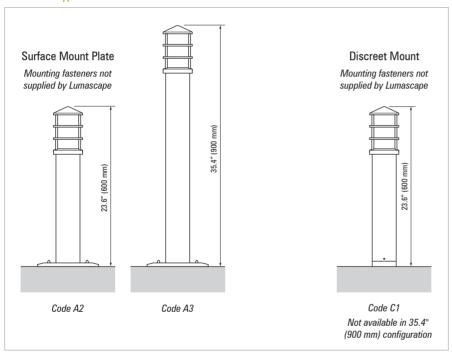

#### **Specifications**

| Lamp Source                      | 13 W                               | CFL (GX24-q1)                |
|----------------------------------|------------------------------------|------------------------------|
|                                  | 18 W                               | CFL (GX24-q2)                |
|                                  | 35 W max                           | T4 Halogen (G6.35)           |
|                                  | 23 W                               | CFL (E26 Medium) 120 V only  |
| Approved Use                     | Suitable for wet locations         |                              |
| IP Rating                        | IP66                               |                              |
| Construction                     | 316 marine grade stainless steel   |                              |
| Installation Types               | Surface mount plate                |                              |
|                                  | Discreet mount                     |                              |
| Ambient Operating<br>Temperature | -4 °F to 122 °F (-20 °C to +50 °C) |                              |
| Surface Temperature              | HumanTouch                         | ™ compliant ≤149 °F (≤65 °C) |
|                                  | 13 W - 18 W                        | / CFL                        |
|                                  | 20 W                               | T4 Halogen                   |

## **Installation Types**

www.lumascape.com

Jul 2013