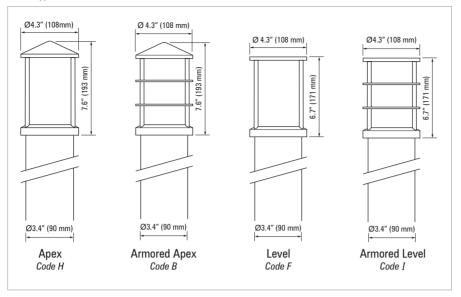

| Surface mount plate                |                              |
|                                  | Discreet mount                     |                              |
| Ambient Operating<br>Temperature | -4 °F to 122 °F (-20 °C to +50 °C) |                              |
| Surface Temperature              | HumanTouch                         | ™ compliant ≤149 °F (≤65 °C) |
|                                  | 13 W - 18 W                        | / CFL                        |
|                                  | 20 W                               | T4 Halogen                   |

Any luminaire can become hot - take care with appropriate use and placement



LS482 Balitza



<sup>(1)</sup> Electronic ballast/transformer.

www.lumascape.com Jul 2013

## **Head Types**



## **Installation Types**



www.lumascape.com

Jul 2013