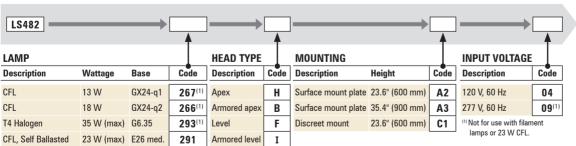

| 316 marine grade stainless steel   |                              |
| Installation Types               | Surface mount plate                |                              |
|                                  | Discreet mount                     |                              |
| Ambient Operating<br>Temperature | -4 °F to 122 °F (-20 °C to +50 °C) |                              |
| Surface Temperature              | HumanTouch                         | ™ compliant ≤149 °F (≤65 °C) |
|                                  | 13 W - 18 W                        | / CFL                        |
|                                  | 20 W                               | T4 Halogen                   |

Any luminaire can become hot - take care with appropriate use and placement



LS482 Balitza



<sup>(1)</sup> Electronic ballast/transformer.

www.lumascape.com Jul 2013

## **Head Types**



## **Installation Types**



www.lumascape.com

Jul 2013