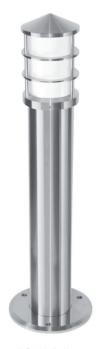

## LS482 Balitza

# **Bollard & Pathway**

The LS482 is a luminaire constructed from 316 marine grade stainless steel with Lumascape's proprietary **ElectroPolishPlus™** process to give a long life to the surface finish and providing excellent corrosion resistance in harsh environments such as coastal locations. The LS482 is versatile in both function and appearance, having various configurations in height, head type, mounting method and lamp type.