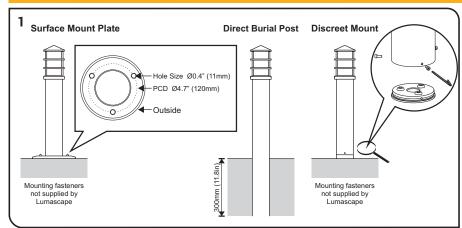

# **For Installation LS482**

MODELS LS482

Mains Voltage depicted 12V version available Check fixture for wattage.

Note: To achieve IP66 rating, use round cable (size 5-10mm) to suit entry gland supplied with fixture.