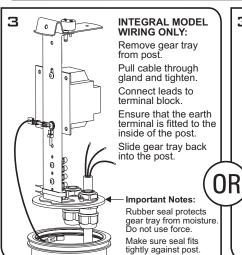

# WIRING CONNECTIONS

RELAMPING 1 Remove head as shown in step 2. 2 Remove old lamp from fixture as shown.

3 Insert lamp into fixture as shown in step 6.

4 Seal fixture as shown in step 7.

www.lumascape.com