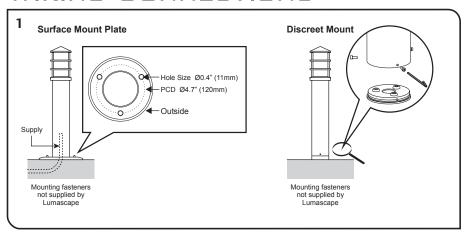

# **For Installation LS482**

MODELS LS482

Mains Voltage depicted 12V version available Check fixture for wattage.

Note: To achieve IP66 rating, use round cable (size 5-10mm) to suit entry gland supplied with fixture.