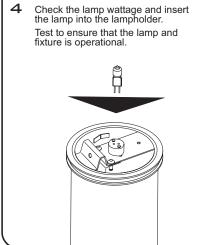

### RELAMPING

- 1 Open fixture as shown in step 2.
- 2 Remove old lamp from fixture as shown below.

- 3 Insert lamp into fixture as shown in step 4.
- 4 Seal fixture as shown in step 5.

MODELS LS48

LS482-293XXXQX BI-PIN INTEGRAL 12V 50watt Halogen Bi-pin Max.

## RELAMPING

- 1 Remove head as shown in step 2.
- 2 Remove old lamp from fixture as shown.

- 3 Insert lamp into fixture as shown in step 4.
- 4 Seal fixture as shown in step 5.

www.lumascape.com

Lumascape USA Inc. ©2006

# WIRING CONNECTIONS

RELAMPING 1 Remove head as shown in step 2. 2 Remove old lamp from fixture as shown.

3 Insert lamp into fixture as shown in step 6.

4 Seal fixture as shown in step 7.

www.lumascape.com