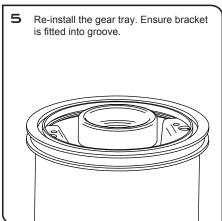

### RELAMPING

- 1 Open fixture as shown in step 2.
- 2 Remove old lamp from fixture as shown below.

- 3 Insert lamp into fixture as shown in step 4.
- 4 Seal fixture as shown in step 5.

MODELS LS48

LS482-293XXXQX BI-PIN INTEGRAL 12V 50watt Halogen Bi-pin Max.

## RELAMPING

- 1 Remove head as shown in step 2.
- 2 Remove old lamp from fixture as shown.

- 3 Insert lamp into fixture as shown in step 4.
- 4 Seal fixture as shown in step 5.

www.lumascape.com

Lumascape USA Inc. ©2006