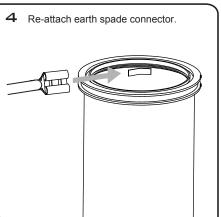

# WIRING CONNECTIONS

RELAMPING 1 Remove head as shown in step 2. 2 Remove old lamp from fixture as shown.

3 Insert lamp into fixture as shown in step 6.

4 Seal fixture as shown in step 7.

www.lumascape.com