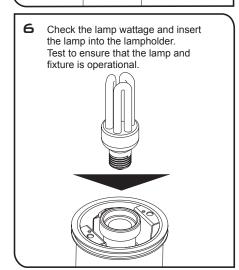

# WIRING CONNECTIONS

RELAMPING 1 Remove head as shown in step 2. 2 Remove old lamp from fixture as shown.

3 Insert lamp into fixture as shown in step 6.

4 Seal fixture as shown in step 7.

www.lumascape.com