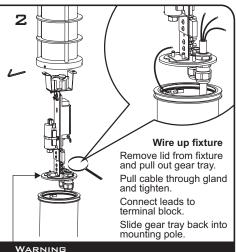

### RELAMPING

- 1 Open fixture as shown in step 2.
- 2 Remove old lamp from fixture as shown below.

- 3 Insert lamp into fixture as shown in step 4.
- 4 Seal fixture as shown in step 5.

MODELS LS48

LS482-293XXXQX BI-PIN INTEGRAL 12V 50watt Halogen Bi-pin Max.

## RELAMPING

- 1 Remove head as shown in step 2.
- 2 Remove old lamp from fixture as shown.

- 3 Insert lamp into fixture as shown in step 4.
- 4 Seal fixture as shown in step 5.

www.lumascape.com

Lumascape USA Inc. ©2006

# WIRING CONNECTIONS

RELAMPING 1 Remove head as shown in step 2. 2 Remove old lamp from fixture as shown.

3 Insert lamp into fixture as shown in step 6.

4 Seal fixture as shown in step 7.

www.lumascape.com