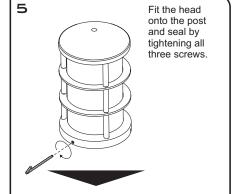

### RELAMPING

- 1 Open fixture as shown in step 2.
- 2 Remove old lamp from fixture as shown below.

- 3 Insert lamp into fixture as shown in step 4.
- 4 Seal fixture as shown in step 5.

MODELS LS48

LS482-293XXXQX BI-PIN INTEGRAL 12V 50watt Halogen Bi-pin Max.

## RELAMPING

- 1 Remove head as shown in step 2.
- 2 Remove old lamp from fixture as shown.

- 3 Insert lamp into fixture as shown in step 4.
- 4 Seal fixture as shown in step 5.

www.lumascape.com

Lumascape USA Inc. ©2006

# WIRING CONNECTIONS

RELAMPING 1 Remove head as shown in step 2. 2 Remove old lamp from fixture as shown.

3 Insert lamp into fixture as shown in step 6.

4 Seal fixture as shown in step 7.

www.lumascape.com