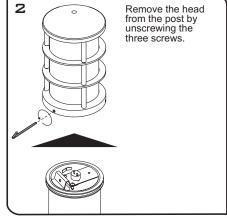

### RELAMPING

- 1 Open fixture as shown in step 2.
- 2 Remove old lamp from fixture as shown below.

- 3 Insert lamp into fixture as shown in step 4.
- 4 Seal fixture as shown in step 5.

MODELS LS48

LS482-293XXXQX BI-PIN INTEGRAL 12V 50watt Halogen Bi-pin Max.

## RELAMPING

- 1 Remove head as shown in step 2.
- 2 Remove old lamp from fixture as shown.

- 3 Insert lamp into fixture as shown in step 4.
- 4 Seal fixture as shown in step 5.

www.lumascape.com

Lumascape USA Inc. ©2006