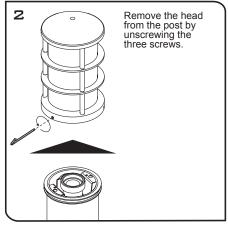

### RELAMPING

- 1 Open fixture as shown in step 2.
- 2 Remove old lamp from fixture as shown below.

- 3 Insert lamp into fixture as shown in step 4.
- 4 Seal fixture as shown in step 5.

MODELS LS48

LS482-293XXXQX BI-PIN INTEGRAL 12V 50watt Halogen Bi-pin Max.

## RELAMPING

- 1 Remove head as shown in step 2.
- 2 Remove old lamp from fixture as shown.

- 3 Insert lamp into fixture as shown in step 4.
- 4 Seal fixture as shown in step 5.

www.lumascape.com

Lumascape USA Inc. ©2006

# WIRING CONNECTIONS

RELAMPING 1 Remove head as shown in step 2. 2 Remove old lamp from fixture as shown.

3 Insert lamp into fixture as shown in step 6.

4 Seal fixture as shown in step 7.

www.lumascape.com