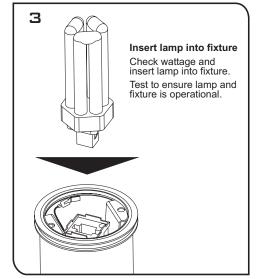

### RELAMPING

- 1 Open fixture as shown in step 2.
- 2 Remove old lamp from fixture as shown below.

- 3 Insert lamp into fixture as shown in step 4.
- 4 Seal fixture as shown in step 5.

MODELS LS48

LS482-293XXXQX BI-PIN INTEGRAL 12V 50watt Halogen Bi-pin Max.

## RELAMPING

- 1 Remove head as shown in step 2.
- 2 Remove old lamp from fixture as shown.

- 3 Insert lamp into fixture as shown in step 4.
- 4 Seal fixture as shown in step 5.

www.lumascape.com

Lumascape USA Inc. ©2006

# WIRING CONNECTIONS

RELAMPING 1 Remove head as shown in step 2. 2 Remove old lamp from fixture as shown.

3 Insert lamp into fixture as shown in step 6.

4 Seal fixture as shown in step 7.

www.lumascape.com