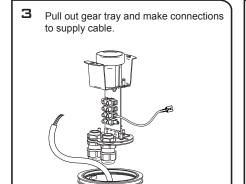

# WIRING CONNECTIONS

RELAMPING 1 Remove head as shown in step 2. 2 Remove old lamp from fixture as shown.

3 Insert lamp into fixture as shown in step 6.

4 Seal fixture as shown in step 7.

www.lumascape.com