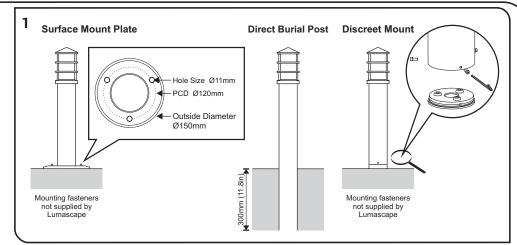

# **For Installation LS482**

MODELS LS482

Mains Voltage depicted 12V version available Check fixture for wattage.

Note: To achieve IP66 rating, use round cable (size 5-10mm) to suit entry gland supplied with fixture.

## IMPORTANT INSTRUCTIONS

For Installation LS482 Halogen Bi-Pin

Warning: The Luminaire should only be used complete with its protective shield (cover)