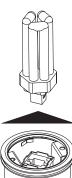

### RELAMPING

- 1 Open fixture as shown in step 2.
- 2 Remove old lamp from fixture as shown below.

- 3 Insert lamp into fixture as shown in step 4.
- 4 Seal fixture as shown in step 5.

MODELS LS48

LS482-293XXXQX BI-PIN INTEGRAL 12V 50watt Halogen Bi-pin Max.