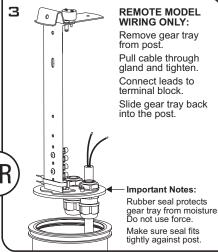

# IMPORTANT INSTRUCTIONS

# **For Installation LS482**

MODELS LS482

Mains Voltage depicted 12V version available Check fixture for wattage.

Note: To achieve IP66 rating, use round cable (size 5-10mm) to suit entry gland supplied with fixture.