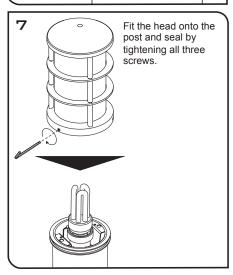

# WIRING CONNECTIONS

RELAMPING 1 Remove head as shown in step 2. 2 Remove old lamp from fixture as shown.

3 Insert lamp into fixture as shown in step 6.

4 Seal fixture as shown in step 7.

www.lumascape.com