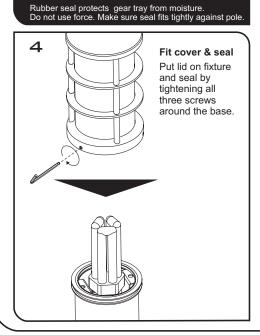

### RELAMPING

- 1 Open fixture as shown in step 2.
- 2 Remove old lamp from fixture as shown below.

- 3 Insert lamp into fixture as shown in step 4.
- 4 Seal fixture as shown in step 5.

MODELS LS48

LS482-293XXXQX BI-PIN INTEGRAL 12V 50watt Halogen Bi-pin Max.

## RELAMPING

- 1 Remove head as shown in step 2.
- 2 Remove old lamp from fixture as shown.

- 3 Insert lamp into fixture as shown in step 4.
- 4 Seal fixture as shown in step 5.

www.lumascape.com

Lumascape USA Inc. ©2006

# WIRING CONNECTIONS

RELAMPING 1 Remove head as shown in step 2. 2 Remove old lamp from fixture as shown.

3 Insert lamp into fixture as shown in step 6.

4 Seal fixture as shown in step 7.

www.lumascape.com