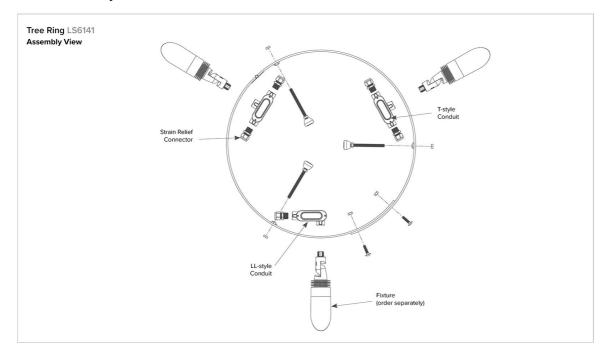

## LS6141 Assembly

### Conduit Body

Specify separately. Order to match color of Tree Ring.

LL-Style Conduit Body (TRJBLL)

Order one per Tree Ring and includes strain relief connectors

T-Style Conduit
Body (TRJBT)
T-Style Conduit Body
suitable for use on the

Tree Ring.