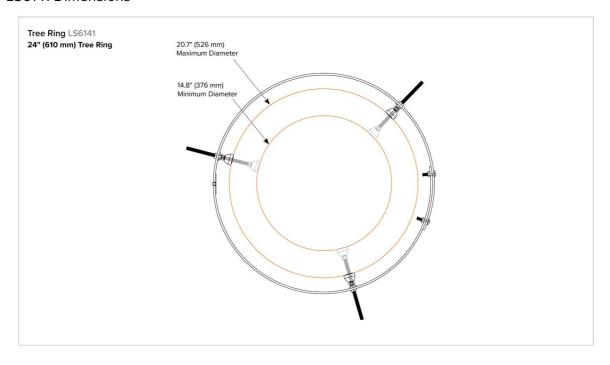

#### LS6141 Dimensions

### Size

18" (475 mm) Tree Ring (18)

Capable of mounting diameters between 8.7" (221 mm) and 14.7" (373 mm)

24" (610 mm) Tree Ring (24)

> Capable of mounting diameters between 8.7" (221 mm) and 14.7" (373 mm)