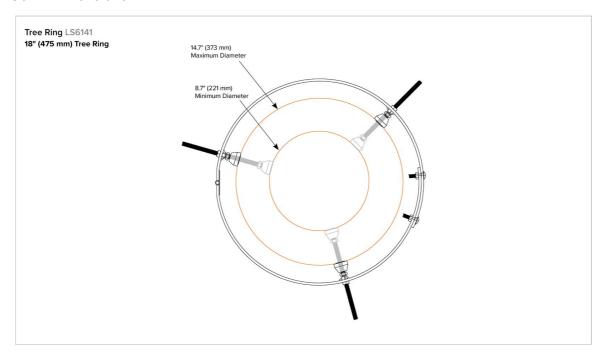

### LS6141 Dimensions

### Size

18" (475 mm) Tree Ring (18)

Capable of mounting diameters between 8.7" (221 mm) and 14.7" (373 mm)

24" (610 mm) Tree Ring (24)

> Capable of mounting diameters between 8.7" (221 mm) and 14.7" (373 mm)